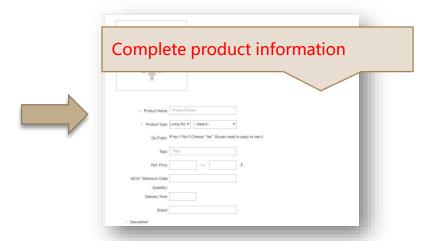

## Supplier Member Center-My Showroom-My Products-Product Picture

The product name column should be filled with the product name + model number.

In the product description, please conclude the unique selling point of product in one sentence and tell the buyer what the product is different, which will help your product stand out among many other products.

## Supplier Member Center-My Showroom-My Products-Product Type & Style

Please select your product type

Please select your product style

## Supplier Member Center-My Showroom-My Products-Product Parameters

| Product Name: Product Name  Product Type: Living Ro V —Select—  Go Public: ©Yes ®No If Choose "Yes". Buyers need to apply to see it.  Tags: Tags  Ref. Price:   |                                                             |
|-----------------------------------------------------------------------------------------------------------------------------------------------------------------|-------------------------------------------------------------|
| Please describe your product in details, so that buyers can better understand the quality and features of product. Thus, you will receive more RFQs from Jigle. | ・ Description:  文件 ・ 編辑 ・ 插入 ・ 视图 ・ 格式 ・ 表格 ・ 工具 ・  B I U ・ |
| Product description cannot be less than 3 sentences, otherwise your product will not be passed and displayed on the website!                                    |                                                             |
| We provide a multimedia editing box where you can upload text and image content.  If you need help, please contact our customer service!                        |                                                             |
|                                                                                                                                                                 |                                                             |