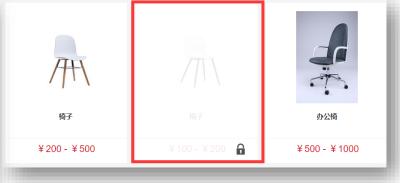

## Supplier Member Center-My Showroom-My Products-Private Products

If your company has some products that you don't want to make them wide-known, you can set it up here.

After being set as a private product, the buyer can only see the private products in the store of your company only after applying and obtaining your consent.

Choose "No" of Go Public, that' s your product will not be displayed without your permission

Without permission, buyers couldn't see this product

| *Company:               |              |
|-------------------------|--------------|
|                         |              |
| *Contact:               |              |
| Product Picture Prod    | duct Picture |
| Upload the front Upload | the back     |

Buyers need to submit an application