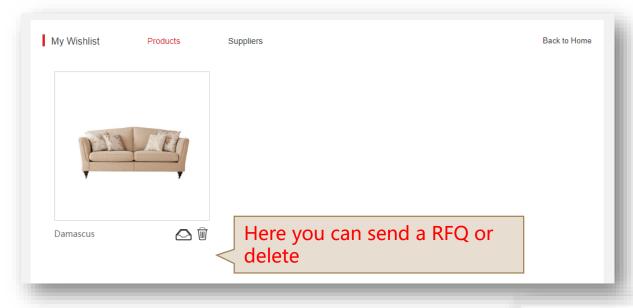

## Supplier Member Center-My Wishlist

You can add products or companies into "My Wishlist"