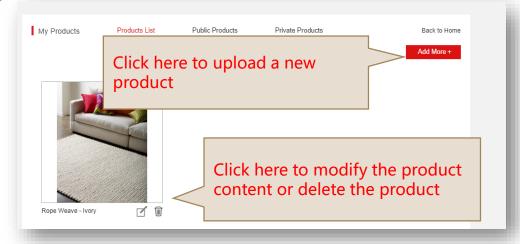

## Supplier Member Center-My Showroom-My Products

The company's products are the most important content of our website and a key to attracting potential buyers. We look forward to your display of your company's best-selling and most distinctive products.

According to our tracking statistics of buyers, it is found that more than 90% of buyers will only contact the company for consultation if they see the complete product information.

Tip: All newly released or modified products will be checked by JJgle and will be officially displayed on the website.

## Supplier Member Center-My Showroom-My Products

Product picture can help buyers understand the product's appearance, color, quality, features, etc., please upload high-definition images of each product. JJgle provides a multi-picture display function, it is recommended to upload multiple images to provide buyers with a more comprehensive understanding of the product in a multi-angle and all-round way.