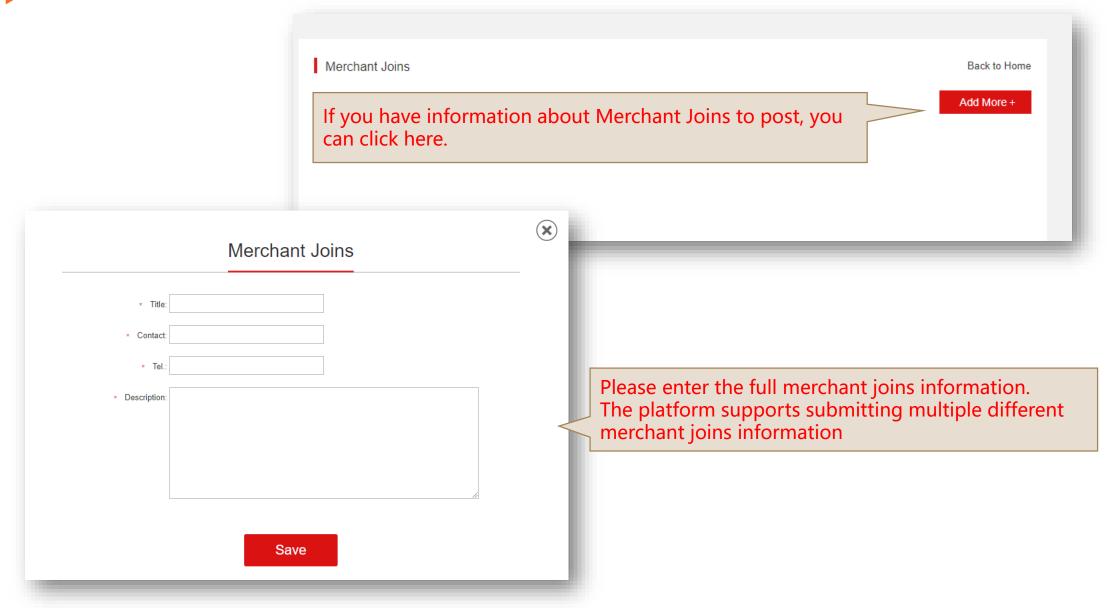

one

# 02

## ► Supplier Showroom Using Guide

## Member Sign In



## Supplier Member Center-Home



## Supplier Member Center-Account Management





Tip: If contact changed, please modify it in time to avoid potential buyers unable to contact you.

## Supplier Member Center-My Showroom-Company Profile



Tip: Please complete the company information, the integrity of the company information will make potential buyers more trust of your products.

## Supplier Member Center-My Showroom-Company Profile



## Supplier Member Center-My Showroom-Showroom Settings



## Supplier Member Center-My Showroom-Showroom Settings



## Supplier Member Center-My Showroom-Showroom Settings



## Supplier Member Center---My Showroom—Custom & Design



## Supplier Member Center-My Showroom-Merchant Joins



## Supplier Member Center-My Showroom-My Products



The company's products are the most important content of our website and a key to attracting potential buyers. We look forward to your display of your company's best-selling and most distinctive products.

According to our tracking statistics of buyers, it is found that more than 90% of buyers will only contact the company for consultation if they see the complete product information.

Tip: All newly released or modified products will be checked by JJgle and will be officially displayed on the website.

## Supplier Member Center-My Showroom-My Products





Product picture can help buyers understand the product's appearance, color, quality, features, etc., please upload high-definition images of each product. JJgle provides a multi-pic