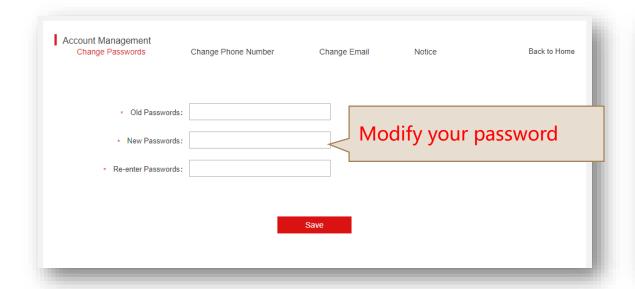

## Supplier Member Center-Account Management

Tip: If contact changed, please modify it in time to avoid potential buyers unable to contact you.