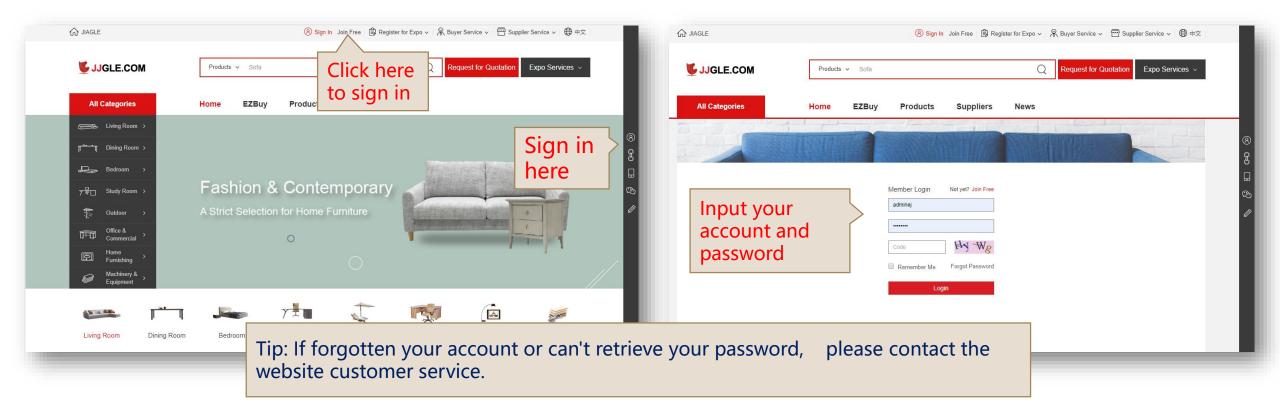

ome to JJgle!

As a JJgle supplier member, you can have an online showroom to promote your products directly to 800,000 professional buyers, and find unlimited business opportunities!

To make your showroom more useful and attractive, and for further letting your online promotion turning out into more effective, attracting buyer's RFQs...

JJgle prepares this Supplier Member User's Guide.

## Contents

- **01** ► JJgle 3.5
- O2 ► Supplier Showroom Using Guide
  - ★ Member Sign In
  - ★ Supplier Member Center-Home
  - **★** Company Profile
  - ★ Custom & Design
  - **★** Merchant Joins
  - **★** My Products
  - ★ My EZBUY

03 > Contact Us

# ► JJgle 3.5

## Welcome to the new JJgle







Scan for visiting on mobile/ Smart phone

# 02

## ► Supplier Showroom Using Guide

## Member Sign In



## Supplier Member Center-Home



## Supplier Member Center-Account Management





Tip: If contact changed, please modify it in time to avoid potential buyers unable to contact you.

## Supplier Member Center-My Showroom-Company Profile



Tip: Please complete the company information, the integrity of the company information will make potential buyers more trust of your products.

## Supplier Member Center-My Showroom-Company Profile



## Supplier Member Center-My Showroom-Showroom Settings



## Supplier Member Center-My Showroom-Showroom Settings



## Supplier Member Center-My Showroom-Showroom Settings



## Supplier Member Center---My Showroom—Custom & Design



## Supplier Member Center-My Showroom-Merchant Joins



## Supplier Member Center-My Showroom-My Products



The company