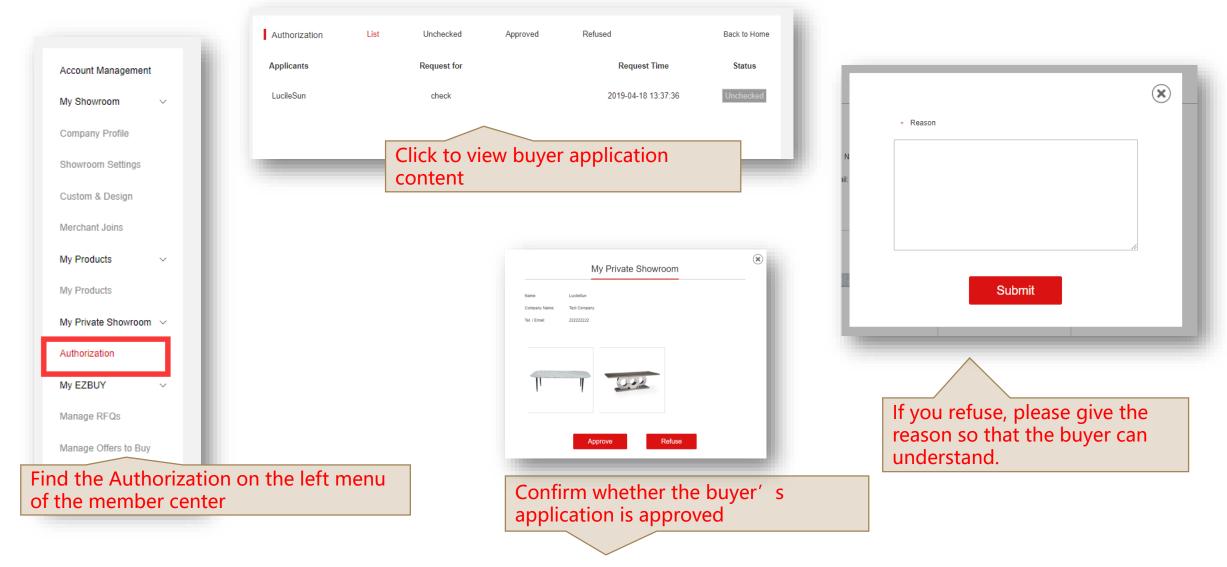

## Suppliers Member Center-My Showroom-My Private Showroom-Authorization

## Supplier Member Center-My Showroom-My Products-Private Products

If your company has some products that you don't want to make them wide-known, you can set it up here.

After being set as a private product, the buyer can only see the private products in the store of your company only after applying and obtaining your consent.

Buyers need to submit an application