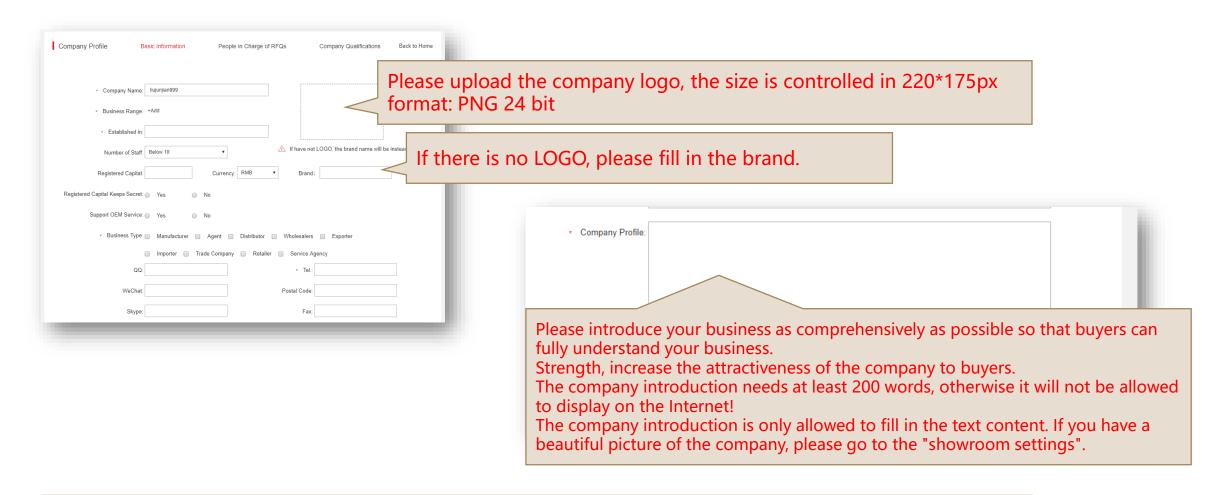

## Supplier Member Center-My Showroom-Company Profile

Tip: Please complete the company information, the integrity of the company information will make potential buyers more trust of your products.

## Supplier Member Center-My Showroom-Company Profile