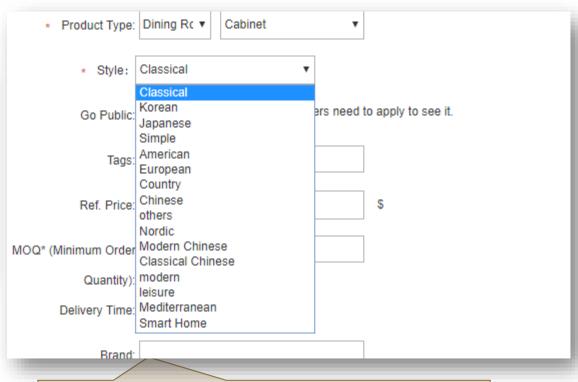

## Supplier Member Center-My Showroom-My Products-Product Type & Style

Please select your product type

Please select your product style