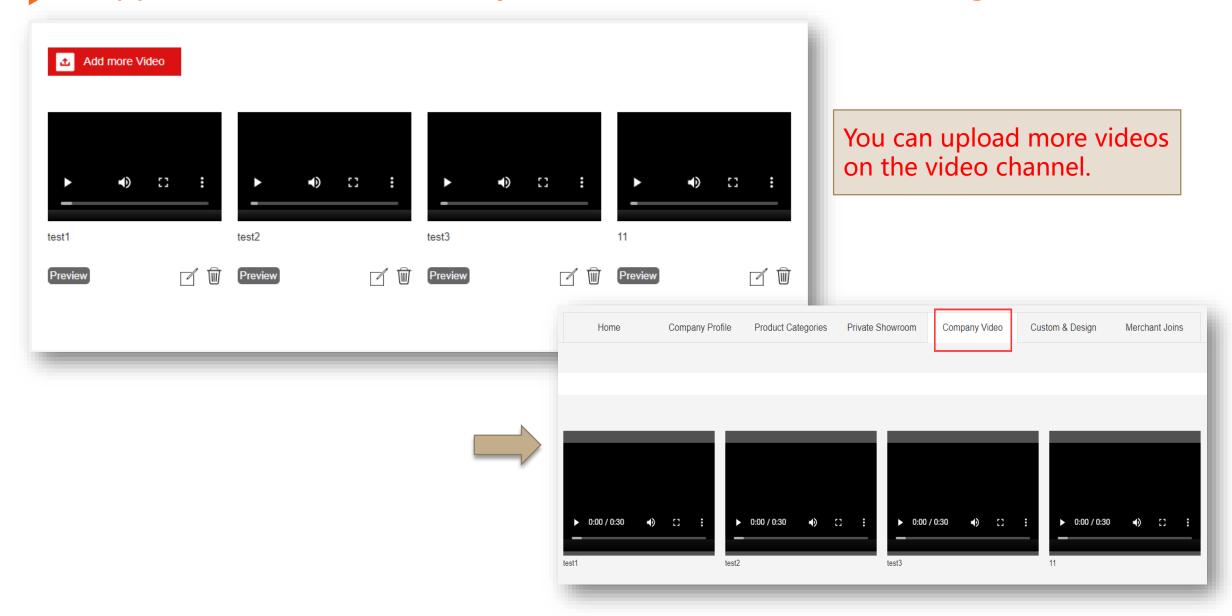

Design
  - **★** Merchant Joins
  - **★** My Products
  - ★ My EZBUY

03 > Contact Us

# ► JJgle 3.5

## Welcome to the new JJgle







Scan for visiting on mobile/ Smart phone

# 02

## ► Supplier Showroom Using Guide

## Member Sign In



## Supplier Member Center-Home



## Supplier Member Center-Account Management





Tip: If contact changed, please modify it in time to avoid potential buyers unable to contact you.

## Supplier Member Center-My Showroom-Company Profile



Tip: Please complete the company information, the integrity of the company information will make potential buyers more trust of your products.

## Supplier Member Center-My Showroom-Company Profile



## Supplier Member Center-My Showroom-Showroom Settings



## Supplier Member Center-My Showroom-Showroom Settings



## Supplier Member Center-My Showroom-Showroom Settings



## Supplier Member Center---My Showroom—Custom & Design



## Supplier Member Center-My Showroom-Merchant Joins



## Supplier Member Center-My Showroom-My Products



The company's products are the most important content of our website and a key to attracting potential buyers. We look forward to your display of your company's best-selling and most distinctive products.

According to our tracking statistics of buyers, it is found that more than 90% of buyers will only contact the company for consultation if they see the complete product information.

Tip: All newly released or modified products will be checked by JJgle and will be officially displayed on the website.

## Supplier Member Center-My Showroom-My Products





Product