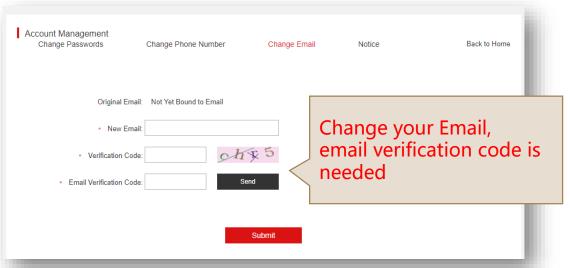

## Supplier Member Center-Account Management

Tip: If contact changed, please modify it in time to avoid potential buyers unable to contact you.