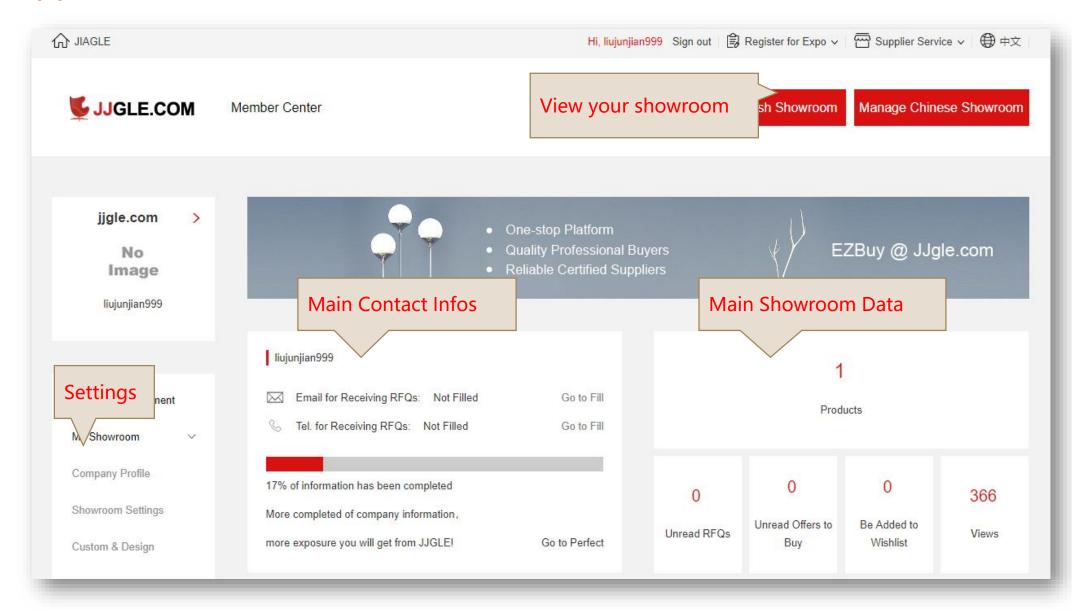

member, you can have an online showroom to promote your products directly to 800,000 professional buyers, and find unlimited business opportunities!

To make your showroom more useful and attractive, and for further letting your online promotion turning out into more effective, attracting buyer's RFQs...

JJgle prepares this Supplier Member User's Guide.

## Contents

- **01** ► JJgle 3.5
- O2 ► Supplier Showroom Using Guide
  - ★ Member Sign In
  - ★ Supplier Member Center-Home
  - **★** Company Profile
  - ★ Custom & Design
  - **★** Merchant Joins
  - **★** My Products
  - ★ My EZBUY

03 > Contact Us

# ► JJgle 3.5

## Welcome to the new JJgle







Scan for visiting on mobile/ Smart phone

# 02

## ► Supplier Showroom Using Guide

## Member Sign In



## Supplier Member Center-Home



## Supplier Member Center-Account Management





Tip: If contact changed, please modify it in time to avoid potential buyers unable to contact you.

## Supplier Member Center-My Showroom-Company Profile



Tip: Please complete the company information, the integrity of the company information will make potential buyers more trust of your products.

## Supplier Member Center-My Showroom-Company Profile



## Supplier Member Center-My Showroom-Showroom Settings



## Supplier Member Center-My Showroom-Showroom Settings



## Supplier Member Center-My Showroom-Showroom Settings



## Supplier Member Center---My Showroom—Custom & Design



## Supplier Member Center-My Showroom-Merchant Joins



## Supplier Member Center-My Showroom-My Products



The company's products are the most important