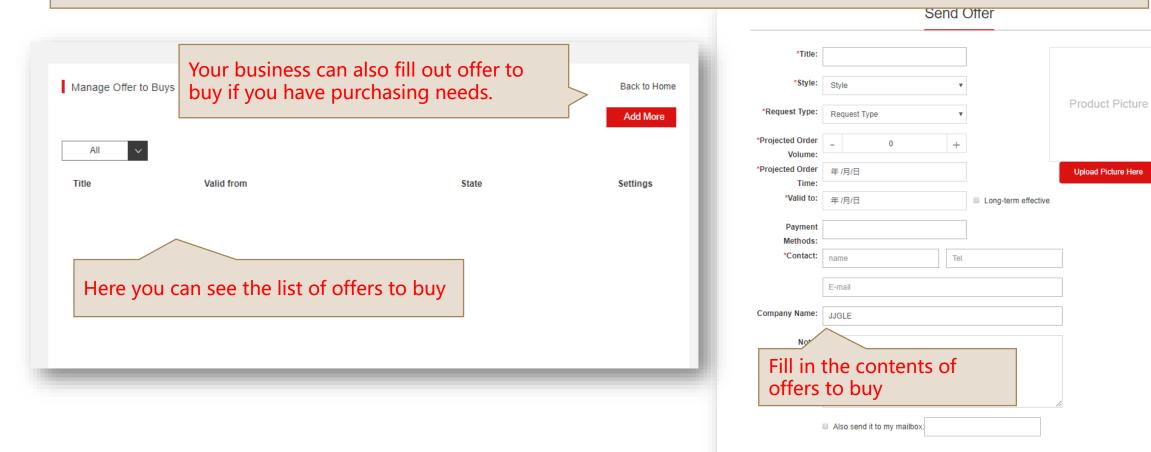

## Supplier Member Center-My EZBUY-Manage Offers to Buy

Buyers will have some special or direct commissions to our platform to find companies and make purchases according to requirements.

Tip: When recieving the new offer to buy, you will be notified by the message or email you have given before for receiving RFQ.

Submit