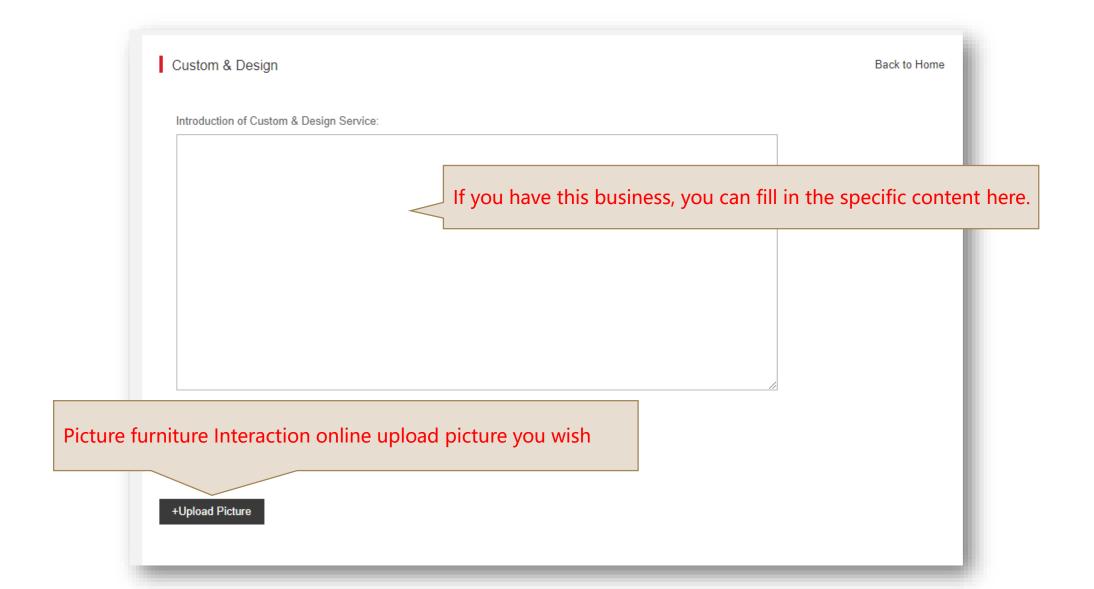

e new JJgle







Scan for visiting on mobile/ Smart phone

# 02

## ► Supplier Showroom Using Guide

## Member Sign In



## Supplier Member Center-Home



## Supplier Member Center-Account Management





Tip: If contact changed, please modify it in time to avoid potential buyers unable to contact you.

## Supplier Member Center-My Showroom-Company Profile



Tip: Please complete the company information, the integrity of the company information will make potential buyers more trust of your products.

## Supplier Member Center-My Showroom-Company Profile



## Supplier Member Center-My Showroom-Showroom Settings



## Supplier Member Center-My Showroom-Showroom Settings



## Supplier Member Center-My Showroom-Showroom Settings



## Supplier Member Center---My Showroom—Custom & Design



## Supplier Member Center-My Showroom-Merchant Joins



## Supplier Member Center-My Showroom-My Products



The company's products are the most important content of our website and a key to attracting potential buyers. We look forward to your display of your company's best-selling and most distinctive products.

According to our tracking statistics of buyers, it is found that more than 90% of buyers will only contact the company for consultation if they see the complete product information.

Tip: All newly released or modified products will be checked by JJgle and will be officially displayed on the website.

## Supplier Member Center-My Showroom-My Products





Product picture can help buyers understand the product's appearance, color, quality, features, etc., please upload high-defin