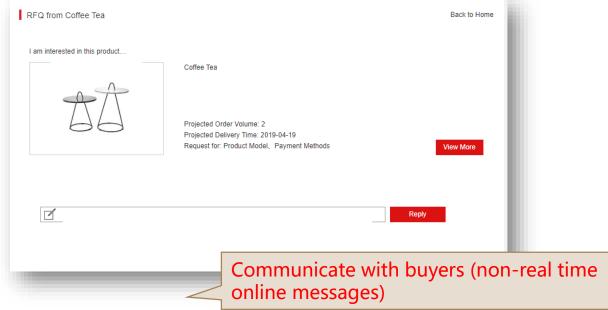

## Supplier Member Center-My EZBUY-Manage RFQs

After the buyer sees the favorite product, he will click the button Request for Quotation to send inquiries about this product here.

Tip: When recieving the new RFQ, you will be notified by the message or email you have given before for receiving RFQ.