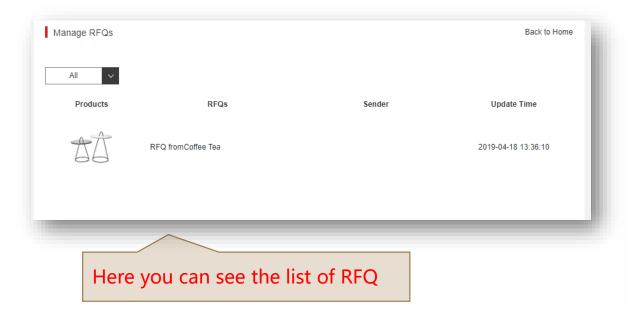

## Supplier Member Center-My EZBUY-Manage RFQs

After the buyer sees the favorite product, he will click the button Request for Quotation to send inquiries about this product here.

Tip: When recieving the new RFQ, you will be notified by the message or email you have given before for receiving RFQ.