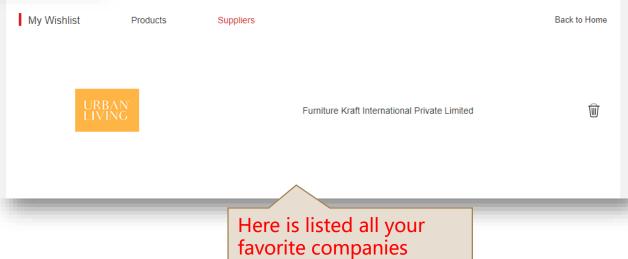

## Supplier Member Center-My Wishlist

You can add products or companies into "My Wishlist"