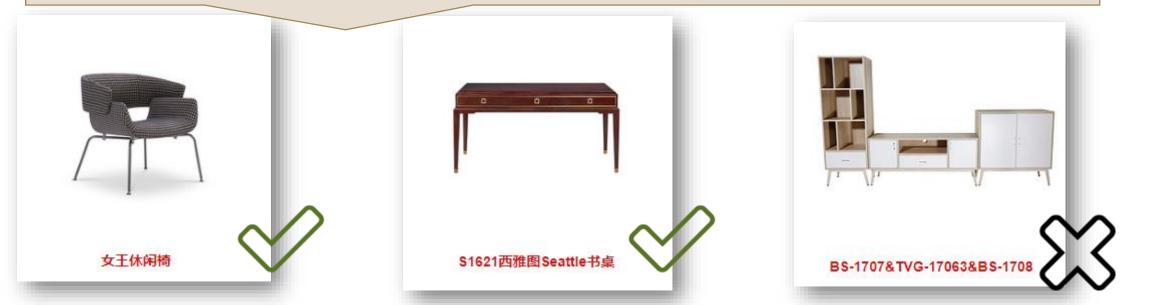

## Supplier Member Center-My Showroom-My Products

Product picture can help buyers understand the product's appearance, color, quality, features, etc., please upload high-definition images of each product. JJgle provides a multi-picture display function, it is recommended to upload multiple images to provide buyers with a more comprehensive understanding of the product in a multi-angle and all-round way.

Product images are recommended with a white background, but also a colorful background panorama. The following are the requirements for two background images: